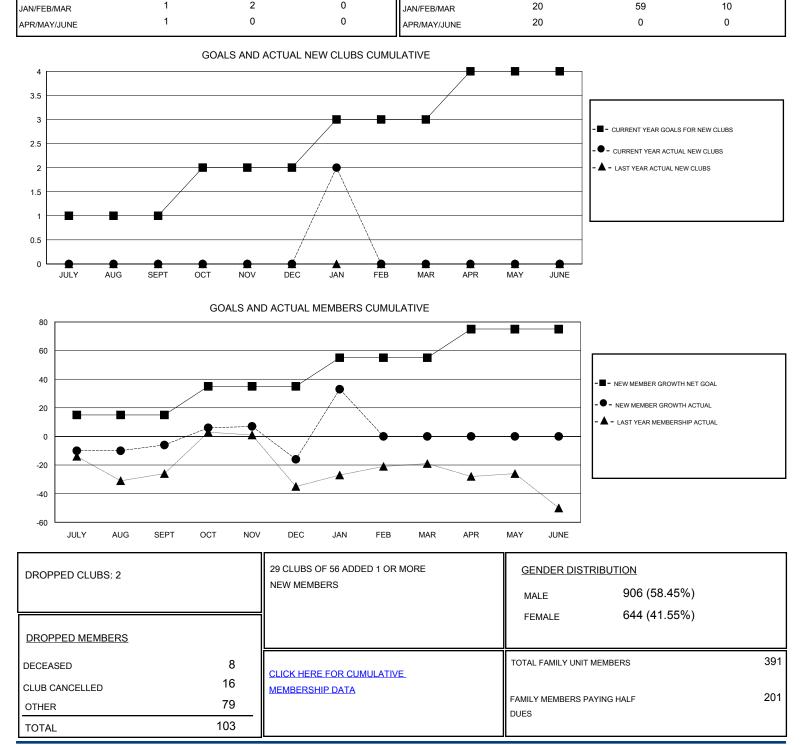

## District 4 C5

Results as of: 1/31/2017

| GMT: Ga               | Gary Wong LOCATION CALIFORNIA |               |           |               |                       |                                                                |                                                              | GMT CA                                             |
|-----------------------|-------------------------------|---------------|-----------|---------------|-----------------------|----------------------------------------------------------------|--------------------------------------------------------------|----------------------------------------------------|
| Clubs                 |                               |               |           |               | Members               |                                                                |                                                              |                                                    |
| RESULTS FOR 2016-2017 |                               |               |           |               | RESULTS FOR 2016-2017 |                                                                |                                                              |                                                    |
| QUARTER               |                               | NEW CLUB GOAL | NEW CLUBS | DROPPED CLUBS | QUARTER               | NEW MEMBER GROWTH<br>NET GOAL (not reinstated<br>or transfers) | NEW MEMBER<br>GROWTH ACTUAL (not<br>reinstated or transfers) | DROPPED<br>MEMBERS ACTUAL<br>(including transfers) |
| JULY/AUG/SE           | PT                            | 1             | 0         | 0             | JULY/AUG/SEPT         | 15                                                             | 36                                                           | 42                                                 |
| OCT/NOV/DEC           | С                             | 1             | 0         | 2             | OCT/NOV/DEC           | 20                                                             | 41                                                           | 51                                                 |
| JAN/FEB/MAR           | 2                             | 1             | 2         | 0             | JAN/FEB/MAR           | 20                                                             | 59                                                           | 10                                                 |